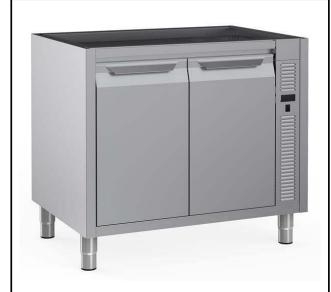

133188 (RHC10002HD)

Hot Cupboard with 2 hinged doors - no Top, 1000mm

### **Main Features**

- Ideal for central positioning in the kitchen, either as island installation or back to back.
- Handles in stainless steel for better hygiene and reliability.
- Sturdiness, stability and reliability of table accurately tested.

#### Construction

- Reinforced side and base panel in 304 AISI stainless steel.
- 304 AISI stainless steel feet, 200 mm high and 54 mm in diameter, adjustable by -50/+30 mm.
- Inner welded frame in stainless steel to guarantee superior strength and stability.
- Equipped with intermediate shelf which can be positioned at three different heights.
- Easy access to the cupboard interior on all lengths guaranteed by the use of only 2 doors.
- Sturdy sound-deadened hinged doors on tracks located flush to the front of the frame.
- Without top for integrated solutions.
- Hinged door with sound deadening internal panels, fitted with 304 AISI stainless steel hinges on the inner sides.