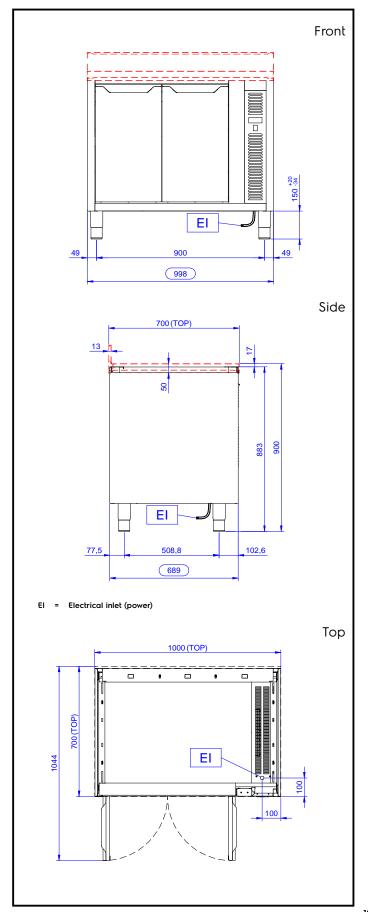

# Standard Preparation 1000 mm Ventilated Hot Cupboard with Shelf & Hinged Doors - no top

**Electric** 

**Supply voltage:** 220-240 V/1N ph/50/60 Hz

Total Watts: 2.4 kW

**Key Information:** 

Cabinet width: 830 mm Cabinet depth: 645 mm Cabinet height: 610 mm External dimensions, Width: 1000 mm External dimensions, Depth: 700 mm External dimensions, Height: 883 mm Number and type of doors: 2 Hinged Net weight: 42 kg